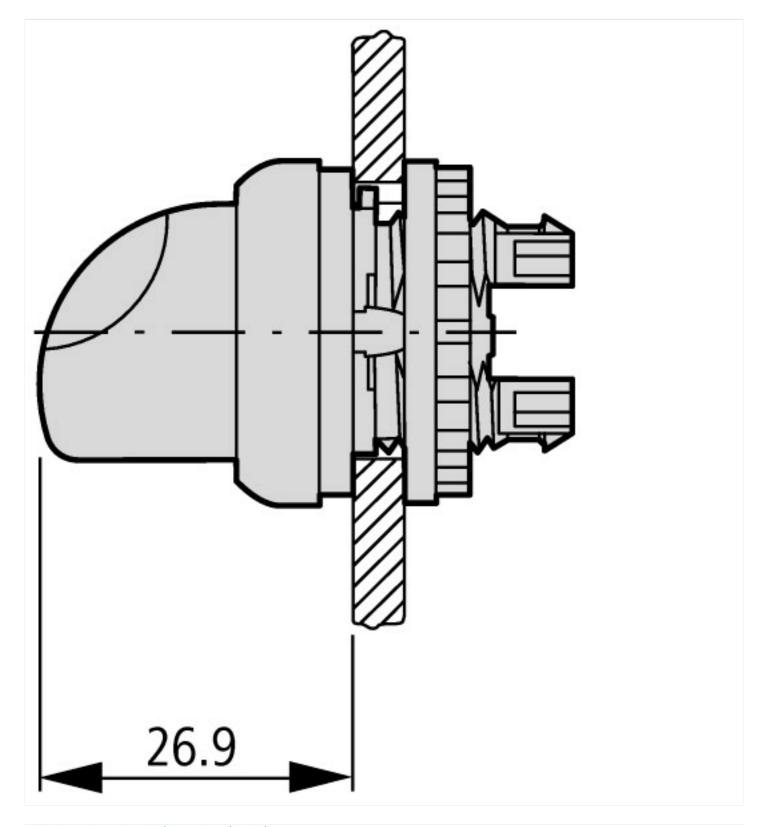

----|
| Product Standards           | IEC/EN 60947-5; UL 508; CSA-C22.2 No. 14-05; CSA-C22.2 No. 94-91; CE marking |
| UL File No.                 | E29184                                                                       |
| UL Category Control No.     | NKCR                                                                         |
| CSA File No.                | 012528                                                                       |
| CSA Class No.               | 3211-03                                                                      |
| North America Certification | UL listed, CSA certified                                                     |
| Degree of Protection        | UL/CSA Type 3R, 4X, 12, 13                                                   |

# Dimensions





### **Additional product information (links)**

IL04716002Z (AWA1160-1745) RMQ-Titan System

IL04716002Z (AWA1160-1745) RMQ-Titan

ftp://ftp.moeller.net/DOCUMENTATION/AWA\_INSTRUCTIONS/IL04716002Z2015\_02.pdf