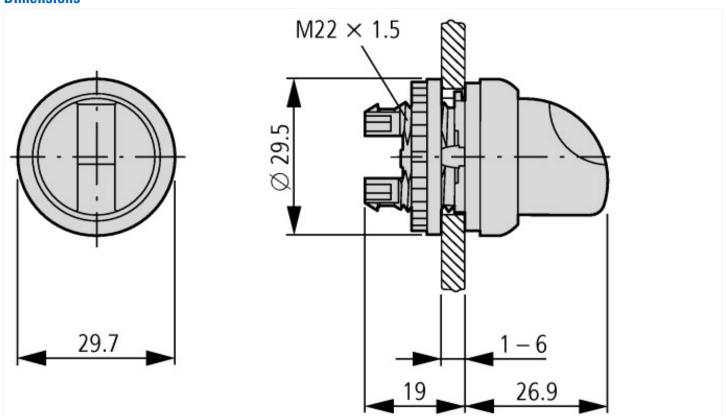

------|
| Product Standards           | IEC/EN 60947-5; UL 508; CSA-C22.2 No. 14-05; CSA-C22.2 No. 94-91; CE marking |
| UL File No.                 | E29184                                                                       |
| UL Category Control No.     | NKCR                                                                         |
| CSA File No.                | 012528                                                                       |
| CSA Class No.               | 3211-03                                                                      |
| North America Certification | UL listed, CSA certified                                                     |
| Degree of Protection        | UL/CSA Type 3R, 4X, 12, 13                                                   |

# Dimensions





### **Additional product information (links)**

IL04716002Z (AWA1160-1745) RMQ-Titan System

IL04716002Z (AWA1160-1745) RMQ-Titan

ftp://ftp.moeller.net/DOCUMENTATION/AWA\_INSTRUCTIONS/IL04716002Z2015\_02.pdf