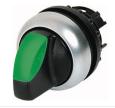

#### Illuminated selector switch actuator, 2 positions, green, maintained

Powering Business Worldwide\*

Part no. M22-WRLK-G Article no. 216827 Catalog No. M22-WRLK-GQ

**Delivery programme** 

| Product range              | RMQ-Titan (drilling dimensions 22.5 mm)                                    |
|----------------------------|----------------------------------------------------------------------------|
| Basic function             | Illuminated selector switch actuator                                       |
| Single unit/Complete unit  | Single unit                                                                |
| Design                     | With thumb-grip                                                            |
|                            | maintained                                                                 |
| Function:                  |                                                                            |
|                            | ₽° 60°                                                                     |
|                            | 2 positions                                                                |
| Colour                     |                                                                            |
| Thumb-grip                 | green                                                                      |
|                            |                                                                            |
| Degree of Protection       | IP66                                                                       |
| Front ring                 | Front ring: titanium                                                       |
| Connection to SmartWire-DT | Yes, with SWD-RMQ connections                                              |
| Front dimensions           | 29,7                                                                       |
| Instructions               | Stay-put/spring-return function, can be changed with coding parts M22-XC-Y |