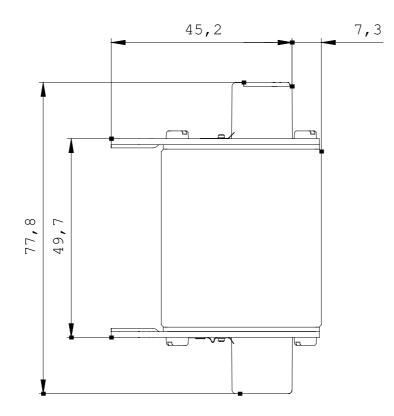

## 3NA3830

LV HRC FUSE LINK GL/GG WITH NON-INSULATED GRIP LUGS WITH FRONT INDICATOR SIZE 000, 100A, AC 500V/DC 250V

Similar to image

| Technical data:                                          |    |                                        |  |
|----------------------------------------------------------|----|----------------------------------------|--|
| Current / for AC / rated value                           | А  | 100                                    |  |
| Operating class of the fuse link                         |    | gG                                     |  |
| Size of the fallback-system / acc. to DIN EN 60269-1     |    | NH000                                  |  |
| Supply voltage                                           |    |                                        |  |
| • for AC / rated value                                   | V  | 500                                    |  |
| • for DC                                                 | V  | 250                                    |  |
| Switching capacity current                               |    |                                        |  |
| • in accordance with IEC 60947-2 / rated value           | kA | 120                                    |  |
| • with DC / in accordance with IEC 60947-2 / rated value | kA | 25                                     |  |
| Design of an identification indicator                    |    | Front indicators                       |  |
| type of the assembly                                     |    | Non-insulated grip lugs                |  |
| Protection class IP                                      |    | IP20, with connected conductors        |  |
| Climatic class                                           |    | -20 to +50 at 95% relative humidity    |  |
| Ambient temperature                                      |    |                                        |  |
| • minimum                                                | °C | -5                                     |  |
| • maximum                                                | °C | 40                                     |  |
| Product description                                      |    | Using screw adapter or adapter sleeves |  |
|                                                          |    |                                        |  |