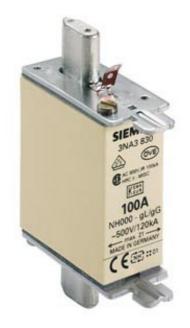

## 3NA3830

LV HRC FUSE LINK GL/GG WITH NON-INSULATED GRIP LUGS WITH FRONT INDICATOR SIZE 000, 100A, AC 500V/DC 250V

Similar to image

| Technical data:                                          |    |                                        |  |
|----------------------------------------------------------|----|----------------------------------------|--|
| Current / for AC / rated value                           | А  | 100                                    |  |
| Operating class of the fuse link                         |    | gG                                     |  |
| Size of the fallback-system / acc. to DIN EN 60269-1     |    | NH000                                  |  |
| Supply voltage                                           |    |                                        |  |
| • for AC / rated value                                   | V  | 500                                    |  |
| • for DC                                                 | V  | 250                                    |  |
| Switching capacity current                               |    |                                        |  |
| • in accordance with IEC 60947-2 / rated value           | kA | 120                                    |  |
| • with DC / in accordance with IEC 60947-2 / rated value | kA | 25                                     |  |
| Design of an identification indicator                    |    | Front indicators                       |  |
| type of the assembly                                     |    | Non-insulated grip lugs                |  |
| Protection class IP                                      |    | IP20, with connected conductors        |  |
| Climatic class                                           |    | -20 to +50 at 95% relative humidity    |  |
| Ambient temperature                                      |    |                                        |  |
| • minimum                                                | °C | -5                                     |  |
| • maximum                                                | °C | 40                                     |  |
| Product description                                      |    | Using screw adapter or adapter sleeves |  |
|                                                          |    |                                        |  |