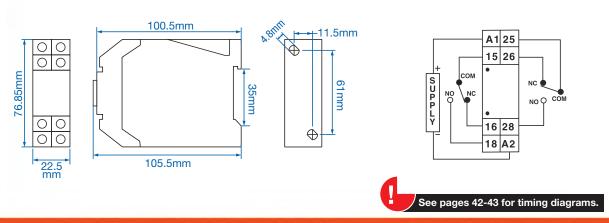

## **FEATURES**

- Cyclic with Unequal ON and OFF Time
- 6 Time Ranges, Seconds/Minutes/Hours
- Universal Supply Voltage
- DIN Rail / Back Panel Mount
- Finger Safe Terminals
- Size: 22.5mm (width)

**TERMINAL CONNECTIONS** 

## DIMENSIONS