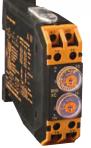

## Analog Cycle Timer, DPDT 22mm DIN Rail

## **FEATURES**

- Cyclic with Unequal ON and OFF Time
- 6 Time Ranges, Seconds/Minutes/Hours
- Universal Supply Voltage
- DIN Rail / Back Panel Mount
- Finger Safe Terminals
- Size: 22.5mm (width)

**TERMINAL CONNECTIONS** 