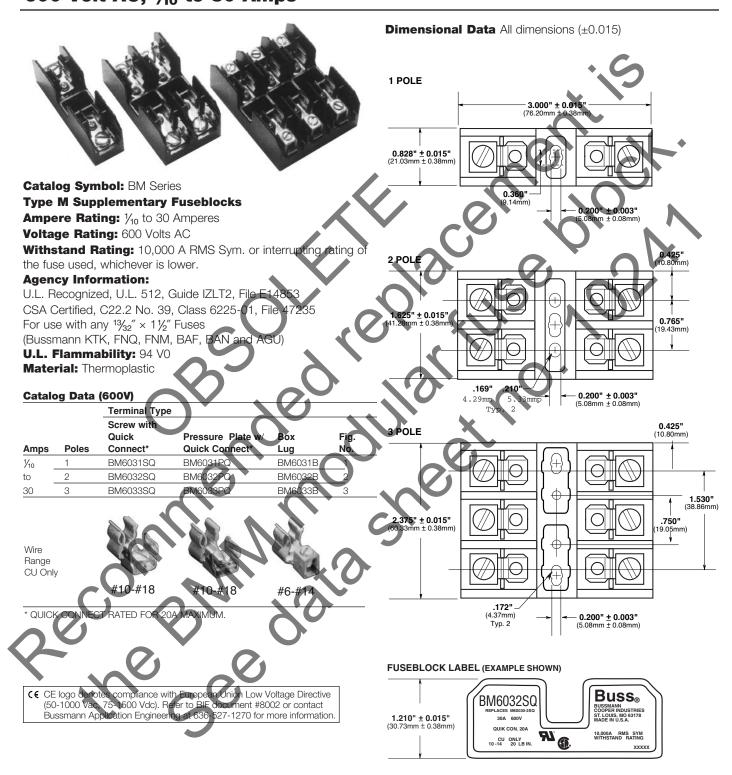

## Supplementary Fuseblocks Type M, For $^{13}/_{32}$ " × $1\frac{1}{2}$ " Fuses 600 Volt AC, $\frac{1}{10}$ to 30 Amps