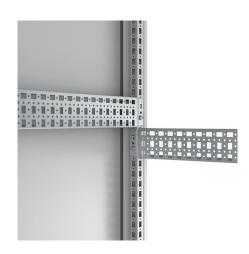

## **CONNECT AND PROTECT**

**Descripción:** Universal profile for both depth and width fitting on the 25 mm DIN hole pattern of the enclosure's frame or in combination with the CLPF and VB profiles. The 75 mm wide profile is equipped with three rows of holes of which one is turned 90°. This makes it possible to mount the CLPF profiles in both directions. The CLPK can be secured by the use of self tapping screws.

**Material:** 1.5 mm zinc plated steel. **Cantidad por embalaje:** 4 profiles.

| Para armario |              |          |  |
|--------------|--------------|----------|--|
| An/P         | Carga máxima | Ref.     |  |
| 400          | 2000 N       | CLPK400  |  |
| 600          | 1600 N       | CLPK600  |  |
| 800          | 1600 N       | CLPK800  |  |
| 1000         | 1200 N       | CLPK1000 |  |