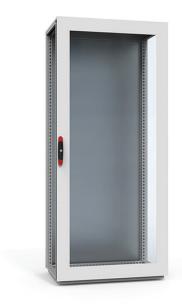

## **CONNECT AND PROTECT**

| Н        | 2000      |
|----------|-----------|
| W        | 600       |
| Item no. | DNG2006R5 |

**Description:** Glazed door with fitted clear safety glass to view the inside of the enclosure. Equipped with double-bit 3 mm lock system and door frame. Allows all options of the locking program. Compatible with combinable and compact enclosure ranges.

Material: Frame: 2 mm steel plate. Viewing area: 4 mm clear safety glass.

**Finish:** RAL 7035 structured powder coating. **Protection:** Complies with IP 55 | TYPE 12 | IK 07.

Pack quantity: 1 piece.

Mounting requirements: Use hinge kit DNMK01

if no door was fitted previously.

Electrical components can be viewed while the door is closed, which keeps unauthorized personnel out and maintains the ingress protection.

IP 55 / IK 07