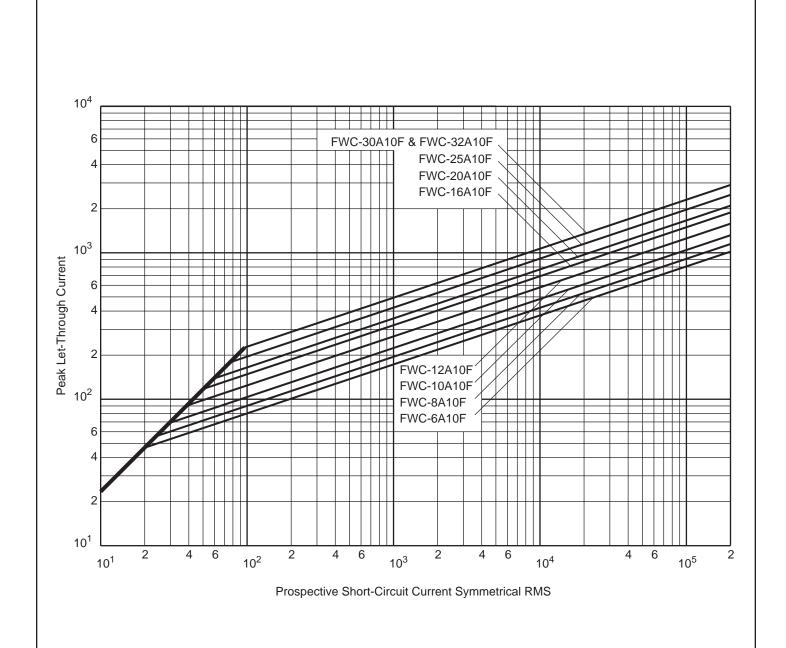

## Semiconductor Fuse 6-32A, 600 Volts

BIF Document **35785306** Size **10 × 38** 

| Peak Let-Through Cut-Off Current Characteristic Curves | Approved:  | NN      | Page       | 2 of 2 |
|--------------------------------------------------------|------------|---------|------------|--------|
| FWC 6A10F-32A10F                                       | Rev. Date: | SEPT-97 | Pub. Date: | JAN-98 |