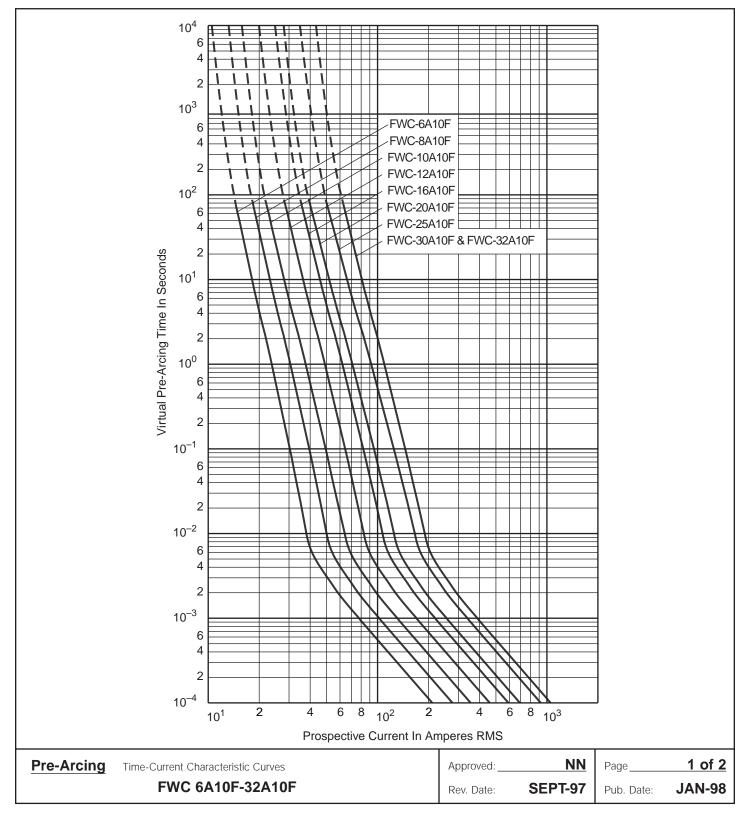

## Semiconductor Fuse 6-32A, 600 Volts

BIF Document **35785306** Size **10 × 38** 

**COOPER** Bussmann 1-17-01 SB00233 BUSSMANN BO Box 1446

P.O. Box 14460 St. Louis, MO 63178-4460

Phone: 636-394-2877 Fax: 800-544-2570 Int'l Fax: 636-527-1413 BUSSMANN U.K.