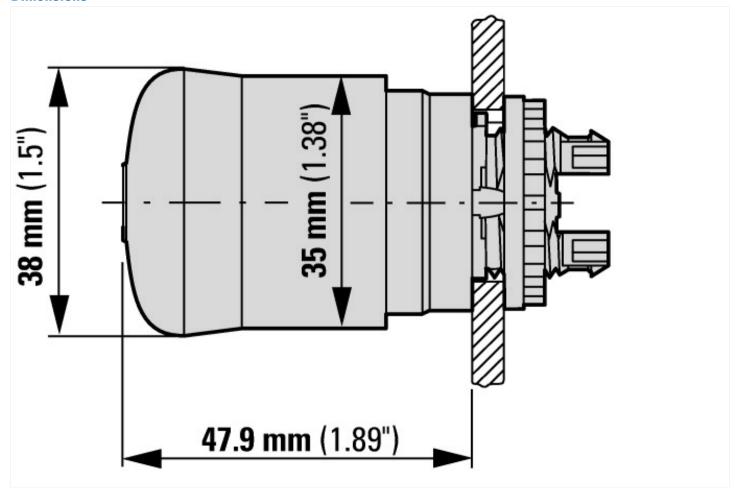

ds           | IEC/EN 60947-5; UL 508; CSA-C22.2 No. 14-05; CSA-C22.2 No. 94-91; CE marking |  |
| UL File No.                 | E29184                                                                       |  |
| UL Category Control No.     | NKCR                                                                         |  |
| CSA File No.                | 012528                                                                       |  |
| CSA Class No.               | 3211-03                                                                      |  |
| North America Certification | UL listed, CSA certified                                                     |  |
| Degree of Protection        | UL/CSA Type 3R, 4X, 12, 13                                                   |  |

# **Dimensions**



#### Additional product information (links)

| Additional product information (links)                                                                                    |                                                                             |  |  |  |
|---------------------------------------------------------------------------------------------------------------------------|-----------------------------------------------------------------------------|--|--|--|
| IL04716005Z RMQ-Titan: Emergency stop buttons, Emergency stop buttons                                                     |                                                                             |  |  |  |
| IL04716005Z RMQ-Titan: Emergency stop buttons ftp://ftp.moeller.net/DOCUMENTATION/AWA_INSTRUCTIONS/IL04716005Z20