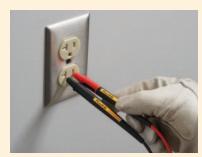

## **TL175 TwistGuard™ Test Leads**

Reduce tip exposure for accurate placement

Extreme strain relief tested to withstand over 30,000 bends

Increase tip exposure for CAT II probing

Universal plugs compatible with all 4 mm shrouded inputs

Reduce tip exposure for CAT III testing

WearGuard™ indicator shows insulation damage