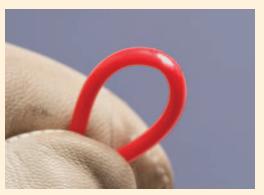

#### TL175 TwistGuard™ Test Leads offer:

- Patented TwistGuard<sup>™</sup> extendable tip shroud that meets new electrical safety requirements to reduce tip exposure while providing the versatility needed for most measurements
- New WearGuard<sup>™</sup> lead wire wear indicator. Each test lead is covered by two layers of silicone insulation; inner contrasting color is exposed when the leads are nicked, scuffed, or otherwise damaged and in need of replacement
- Double insulated silicone leads. TL175 withstands high temperatures and remains flexible in cold temperatures
- Extra-heavy strain relief on both probe-end and plug-end, tested beyond 30,000 bends without failure
- Universal input plugs compatible with all instruments that accept standard 4 mm shrouded banana plugs
- Probes always show correct category rating for tip exposure being used
- TL175E also available. Includes removable 4 mm lantern tips for versatility
- Conforms to EN61010-031
- Ratings: CAT II 1000 V, CAT III 1000 V, CAT IV 600 V, 10 A max., Pollution Degree 2
- Environmental ratings: -20 °C to 55 °C (-4 °F to 131 °F), altitude: 2000 m (6,562 ft)