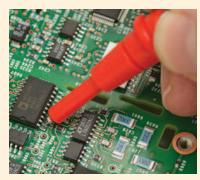

## **TL175 TwistGuard™ Test Leads**

Reduce tip exposure for accurate placement

Extreme strain relief tested to withstand over 30,000 bends

Increase tip exposure for CAT II probing

Universal plugs compatible with all 4 mm shrouded inputs