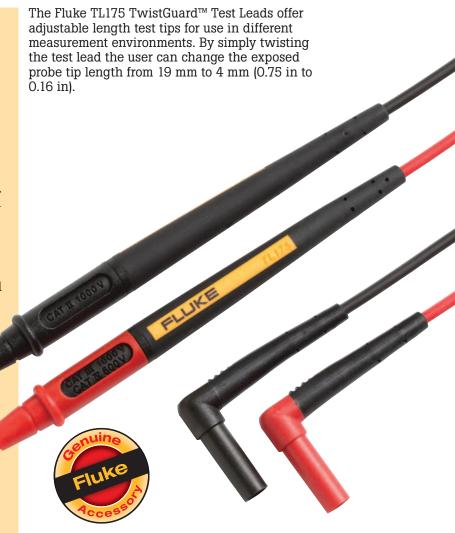

# New Fluke TL175 TwistGuard<sup>™</sup> Test Leads Twist. Test.

#### TL175 TwistGuard™ Test Leads offer:

- Patented TwistGuard<sup>™</sup> extendable tip shroud that meets new electrical safety requirements to reduce tip exposure while providing the versatility needed for most measurements
- New WearGuard<sup>™</sup> lead wire wear indicator. Each test lead is covered by two layers of silicone insulation; inner contrasting color is exposed when the leads are nicked, scuffed, or otherwise damaged and in need of replacement
- Double insulated silicone leads. TL175 withstands high temperatures and remains flexible in cold temperatures
- Extra-heavy strain relief on both probe-end and plug-end, tested beyond 30,000 bends without failure
- Universal input plugs compatible with all instruments that accept standard 4 mm shrouded banana plugs
- Probes always show correct category rating for tip exposure being used
- TL175E also available. Includes removable 4 mm lantern tips for versatility
- Conforms to EN61010-031
- Ratings: CAT II 1000 V, CAT III 1000 V, CAT IV 600 V, 10 A max., Pollution Degree 2
- Environmental ratings: -20 °C to 55 °C (-4 °F to 131 °F), altitude: 2000 m (6,562 ft)

## **TL175 TwistGuard™ Test Leads**

Reduce tip exposure for accurate placement

Extreme strain relief tested to withstand over 30,000 bends

Increase tip exposure for CAT II probing

Universal plugs compatible with all 4 mm shrouded inputs