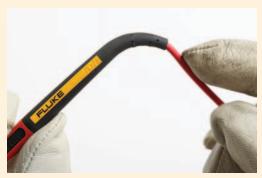

#### TL175 TwistGuard™ Test Leads offer:

- Patented TwistGuard<sup>™</sup> extendable tip shroud that meets new electrical safety requirements to reduce tip exposure while providing the versatility needed for most measurements
- New WearGuard<sup>™</sup> lead wire wear indicator. Each test lead is covered by two layers of silicone insulation; inner contrasting color is exposed when the leads are nicked, scuffed, or otherwise damaged and in need of replacement
- Double insulated silicone leads. TL175 withstands high temperatures and remains flexible in cold temperatures
- Extra-heavy strain relief on both probe-end and plug-end, tested beyond 30,000 bends without failure
- Universal input plugs compatible with all instruments that accept standard 4 mm shrouded banana plugs
- Probes always show correct category rating for tip exposure being used
- TL175E also available. Includes removable 4 mm lantern tips for versatility
- Conforms to EN61010-031
- Ratings: CAT II 1000 V, CAT III 1000 V, CAT IV 600 V, 10 A max., Pollution Degree 2
- Environmental ratings: -20 °C to 55 °C (-4 °F to 131 °F), altitude: 2000 m (6,562 ft)

## **TL175 TwistGuard™ Test Leads**

Reduce tip exposure for accurate placement

Extreme strain relief tested to withstand over 30,000 bends

Increase tip exposure for CAT II probing

Universal plugs compatible with all 4 mm shrouded inputs